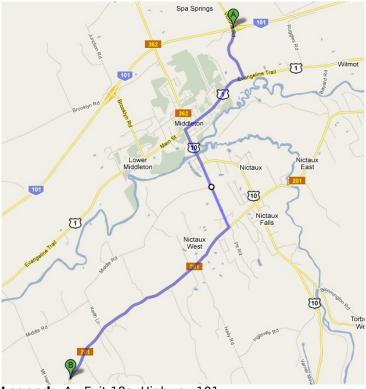

## **Directions from Highway 101**

Legend: A - Exit 18a, Highway 101
B - Ledgehill Treatment and Recovery Centre

- Leave Highway 101 at Exit 18a turning left towards Middleton (Victoria Road) for approximately 1.3km, to the end of the road.
- Turn right onto Highway 1 (Evangeline trail) to Middleton.
- Continue through Middleton, watching for the large Irving sign above the highway at the gas station. Shortly after this, turn left onto Highway 10 immediately before the Needs convenience store which is located on your left.
- Follow the road straight ahead, crossing the Annapolis river. Shortly after, this the road turns sharply to the left, with an intersection marked with a flashing amber light. Drive **straight ahead at the flashing light**, leaving Highway 10 and entering Nictaux Road.
- At the intersection with Highway 201, turn right.
- Ledgehill is located on the left side of the road, 5.2km from this junction.